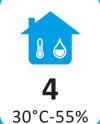

#### Climate class 4:

This appliance is designed for use in ambient temperatures of up to 30 °C.